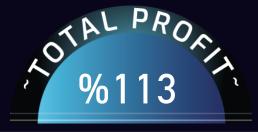

## ParadiseFamilyVIP - For Kucoin Traders 2022 NOVEMBER-DECEMBER REPORT

ROI\*
%14,20

Completed Trades

2 %113
# of Signals Total Profit

--**>** 

Win Trades

2 %113
# of Trades Win Profit

**>** ---