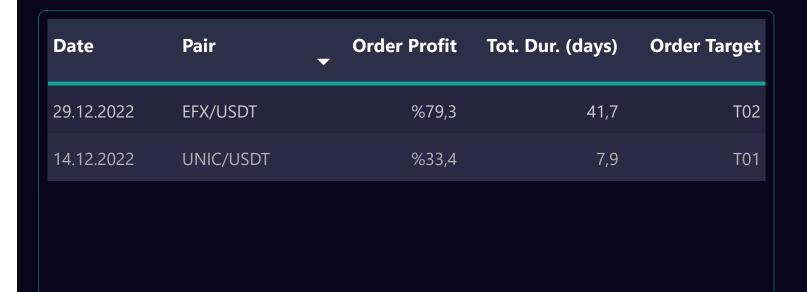

#### TOP WIN & LOSS ORDERS

Account Management
No time to trade?

Use our API auto trading extra package

Money stays on your account

Trailing stop loss and take profit included

JOIN NOW

/mycryptoparadise

/mycryptoparadise

@MCP\_Binance
@MCP\_bitmex

| Signal Date | Pair      | Direction | Leverage | Buy Rate | Target 1 | Target 2 | Target 3 | Target 4 | Man. Close | Stop Loss | P&L            | Dur. (days) |
|-------------|-----------|-----------|----------|----------|----------|----------|----------|----------|------------|-----------|----------------|-------------|
| 18.11.2022  | EFX/USDT  | Long      | 1        | 0.004205 | 0.006900 | 0.007540 | 0.008500 | 0.009025 |            | 0.0034    | %79,3 <b>△</b> | 41,7        |
| 6.12.2022   | UNIC/USDT | Long      | 1        | 5.105000 | 6.810000 | 7.790000 | 8.790000 | 9.670000 |            | 4.3900    | %33,4 <b>^</b> | 7,9         |