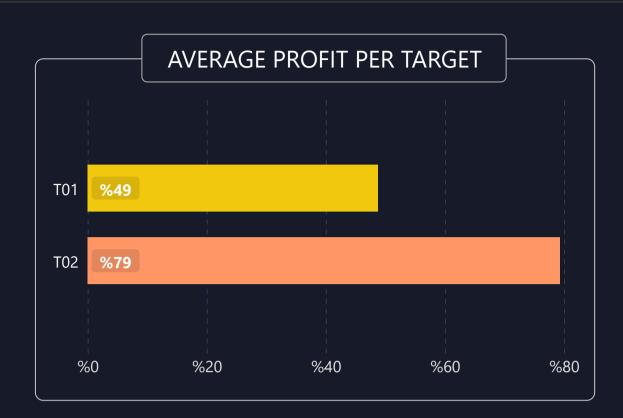

radise

@\_MCP\_Signals

/mycryptoparadise

/mycryptoparadise

@MCP\_Binance
@MCP\_bitmex



| Signal Date | Pair      | Direction | Leverage | Buy Rate | Target 1 | Target 2 | Target 3 | Target 4 | Man. Close | Stop Loss | P&L            | Dur. (days) |
|-------------|-----------|-----------|----------|----------|----------|----------|----------|----------|------------|-----------|----------------|-------------|
| 18.11.2022  | EFX/USDT  | Long      | 1        | 0.004205 | 0.006900 | 0.007540 | 0.008500 | 0.009025 |            | 0.0034    | %79,3 <b>△</b> | 41,7        |
| 6.12.2022   | UNIC/USDT | Long      | 1        | 5.105000 | 6.810000 | 7.790000 | 8.790000 | 9.670000 |            | 4.3900    | %33,4 <b>^</b> | 7,9         |



#### **DETAILED STATS OF TARGETS (T1, T2, T3 etc.)**







### TARGET DURATION vs PROFIT/LOSS SCATTER CHART