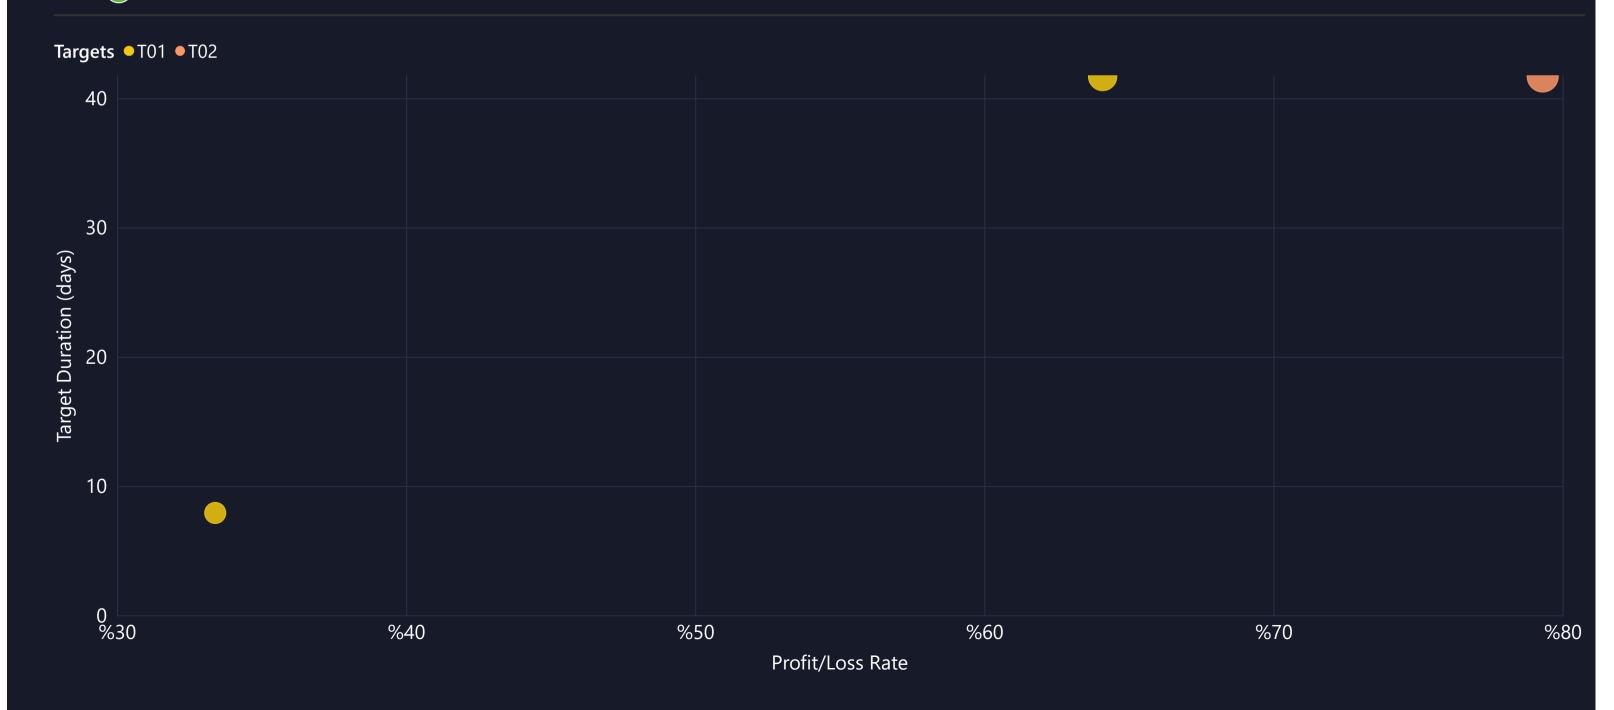

### TARGET DURATION vs PROFIT/LOSS SCATTER CHART

/mycryptoparadise

/mycryptoparadise

@MCP\_Binance
@MCP\_bitmex

| Signal Date | Pair      | Direction | Leverage | Buy Rate | Target 1 | Target 2 | Target 3 | Target 4 | Man. Close | Stop Loss | P&L            | Dur. (days) |
|-------------|-----------|-----------|----------|----------|----------|----------|----------|----------|------------|-----------|----------------|-------------|
| 18.11.2022  | EFX/USDT  | Long      | 1        | 0.004205 | 0.006900 | 0.007540 | 0.008500 | 0.009025 |            | 0.0034    | %79,3 <b>△</b> | 41,7        |
| 6.12.2022   | UNIC/USDT | Long      | 1        | 5.105000 | 6.810000 | 7.790000 | 8.790000 | 9.670000 |            | 4.3900    | %33,4 <b>^</b> | 7,9         |