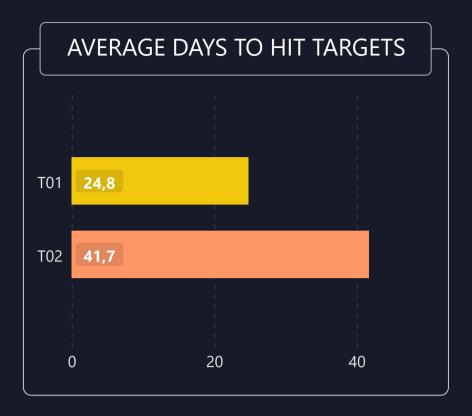

Paradise

@\_MCP\_Signals

/mycryptoparadise

/mycryptoparadise

@MCP\_Binance
@MCP\_bitmex



| Signal Date | Pair      | Direction | Leverage | Buy Rate | Target 1 | Target 2 | Target 3 | Target 4 | Man. Close | Stop Loss | P&L            | Dur. (days) |
|-------------|-----------|-----------|----------|----------|----------|----------|----------|----------|------------|-----------|----------------|-------------|
| 18.11.2022  | EFX/USDT  | Long      | 1        | 0.004205 | 0.006900 | 0.007540 | 0.008500 | 0.009025 |            | 0.0034    | %79,3 <b>△</b> | 41,7        |
| 6.12.2022   | UNIC/USDT | Long      | 1        | 5.105000 | 6.810000 | 7.790000 | 8.790000 | 9.670000 |            | 4.3900    | %33,4 <b>^</b> | 7,9         |



#### **DETAILED STATS OF TARGETS (T1, T2, T3 etc.)**







### TARGET DURATION vs PROFIT/LOSS SCATTER CHART