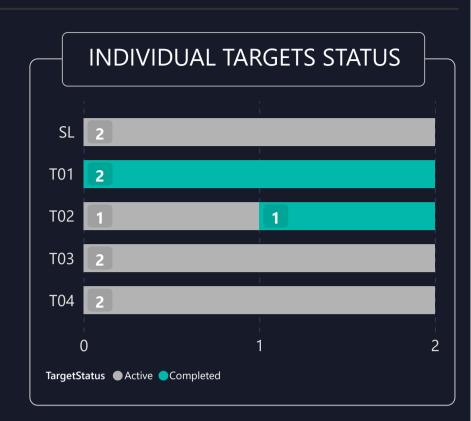

dise

@\_MCP\_Signals

/mycryptoparadise

/mycryptoparadise

@MCP\_Binance
@MCP\_bitmex



| Signal Date | Pair      | Direction | Leverage | Buy Rate | Target 1 | Target 2 | Target 3 | Target 4 | Man. Close | Stop Loss | P&L            | Dur. (days) |
|-------------|-----------|-----------|----------|----------|----------|----------|----------|----------|------------|-----------|----------------|-------------|
| 18.11.2022  | EFX/USDT  | Long      | 1        | 0.004205 | 0.006900 | 0.007540 | 0.008500 | 0.009025 |            | 0.0034    | %79,3 <b>△</b> | 41,7        |
| 6.12.2022   | UNIC/USDT | Long      | 1        | 5.105000 | 6.810000 | 7.790000 | 8.790000 | 9.670000 |            | 4.3900    | %33,4 <b>^</b> | 7,9         |



#### **DETAILED STATS OF TARGETS (T1, T2, T3 etc.)**







### TARGET DURATION vs PROFIT/LOSS SCATTER CHART