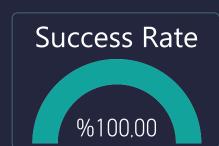

Loss Trades

() () # of Trades Loss Rate

Each signal comes with a proper Risk/Reward strategy, and our motto is quality above quantity. One thoughtful position with a high return and tight invalidation level is, in the long term, better than 10 trades per day, which drain your energy and don't provide the same results (success rate is not that important if you follow proper risk/reward in every setup). Based on our ParadiseFamilyVIP 7 golden rules, which we teach you in an introductory phone call, we are using only one buy price to ensure that we enter every trade setup with the same position size, which is very important to do; if you want to be profitable long-term!