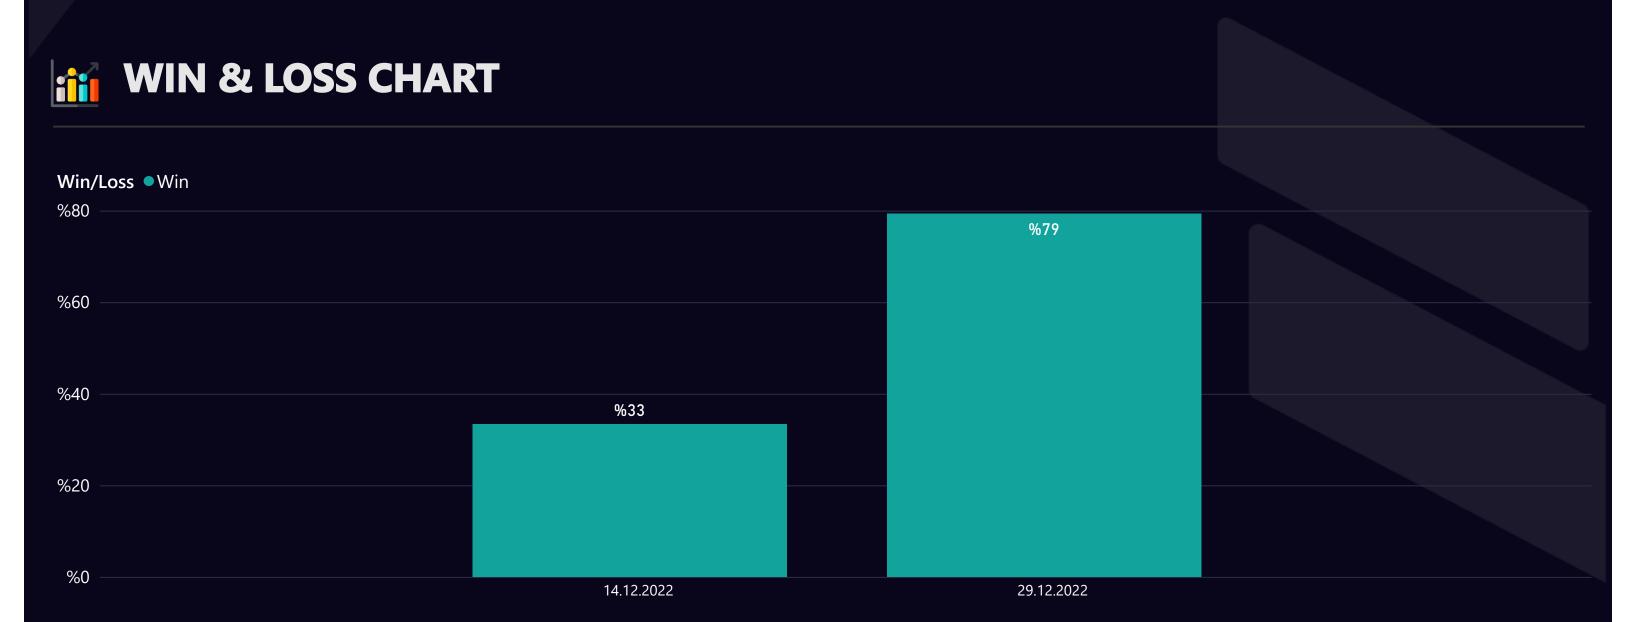

#### TOP WIN & LOSS ORDERS

Account Management
No time to trade?

Use our API auto trading extra package

Money stays on your account

Trailing stop loss and take profit included

JOIN NOW