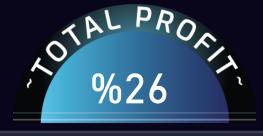

## ParadiseFamilyVIP - Exclusive BTC&ETH Trading 2022 DECEMBER REPORT

ROI\*
%8,32

Completed Trades

2 %26
# of Signals Total Profit

Win Trades

2 %26
# of Trades Win Profit

Loss Trades

() ()
# of Trades Loss Rate