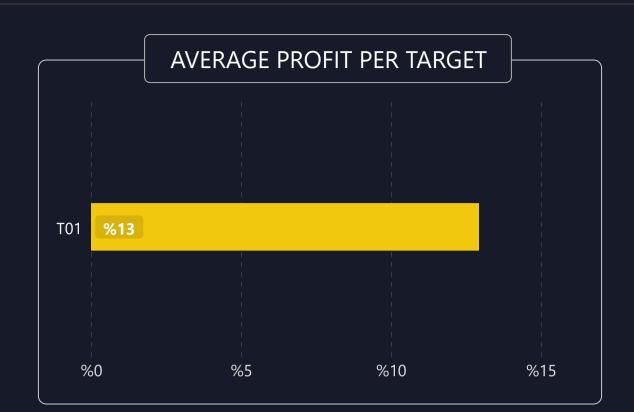

### LIST OF ALL TRADES

| Signal Date | Pair     | Direction | Туре  | Buy Rate     | Target 1     | Target 2     | Target 3     | Target 4     | Man. Close | Stop Loss  | P&L            | Dur. (days) |
|-------------|----------|-----------|-------|--------------|--------------|--------------|--------------|--------------|------------|------------|----------------|-------------|
| 30.11.2022  | BTC/USDT | Long      | Bybit | 16450.000000 | 18005.000000 | 18400.000000 | 18700.000000 | 19141.000000 |            | 15326.0000 | %18,9 <b>▲</b> | 14,9        |
| 30.11.2022  | ETH/USDT | Long      | Bybit | 1219.000000  | 1304.000000  | 1510.000000  | 1520.000000  | 1583.000000  |            | 1138.0000  | %7,0 <b>^</b>  | 14,9        |



### **DETAILED STATS OF TARGETS (T1, T2, T3 etc.)**









### TARGET DURATION vs PROFIT/LOSS SCATTER CHART