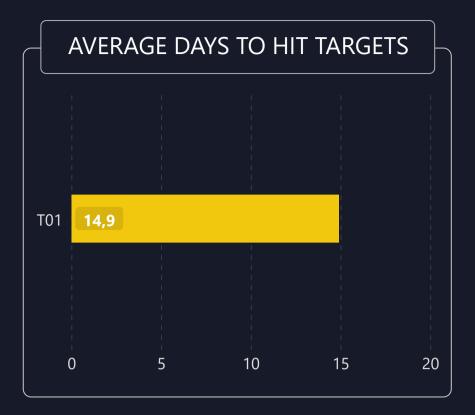

### TOP WIN & LOSS ORDERS

| Date       | Pair     | Order Profit | Tot. Dur. (days) | Order Target |
|------------|----------|--------------|------------------|--------------|
| 14.12.2022 | BTC/USDT | %18,9        | 14,9             | T01          |
| 14.12.2022 | ETH/USDT | %7,0         | 14,9             | T01          |
|            |          |              |                  |              |
|            |          |              |                  |              |
|            |          |              |                  |              |

### **DETAILED STATS OF TARGETS (T1, T2, T3 etc.)**