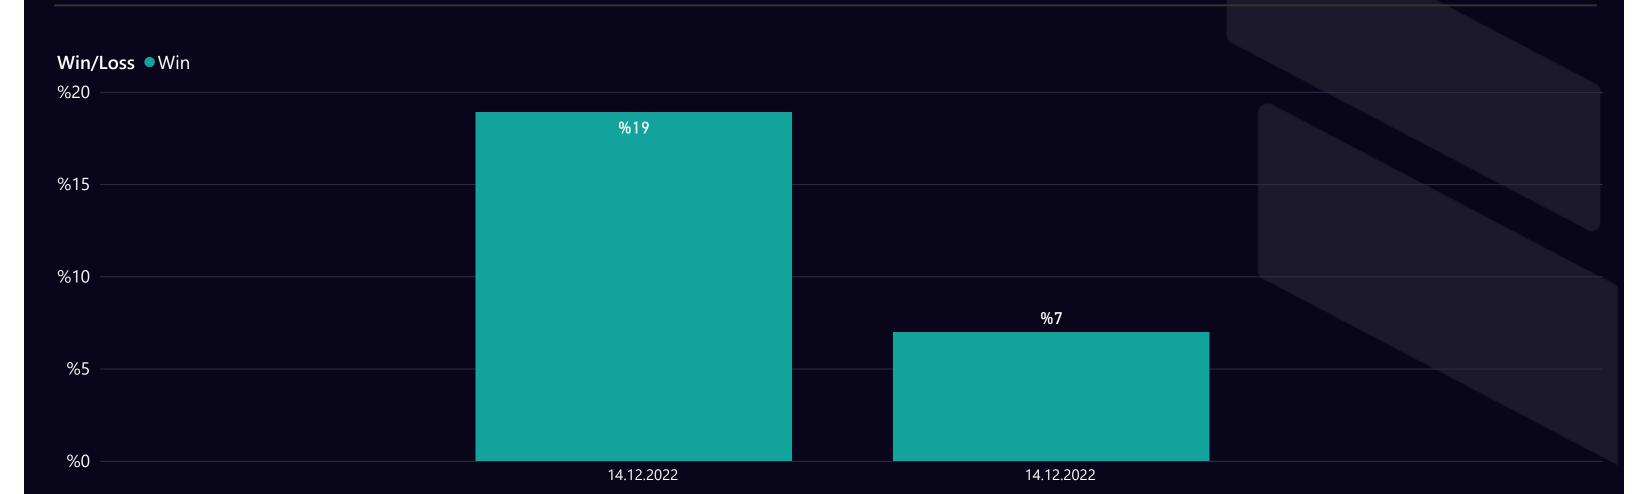

#### WIN & LOSS CHART

### TOP WIN & LOSS ORDERS

| Date       | Pair     | Order Profit | Tot. Dur. (days) | Order Target |
|------------|----------|--------------|------------------|--------------|
| 14.12.2022 | BTC/USDT | %18,9        | 14,9             | T01          |
| 14.12.2022 | ETH/USDT | %7,0         | 14,9             | T01          |
|            |          |              |                  |              |
|            |          |              |                  |              |
|            |          |              |                  |              |