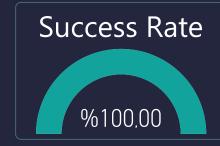

## ParadiseFamilyVIP - Exclusive BTC&ETH Trading 2022 DECEMBER REPORT

ROI\*
%8,32

Completed Trades

2 %26
# of Signals Total Profit

Win Trades

2 %26
# of Trades Win Profit

Loss Trades

() ()
# of Trades Loss Rate