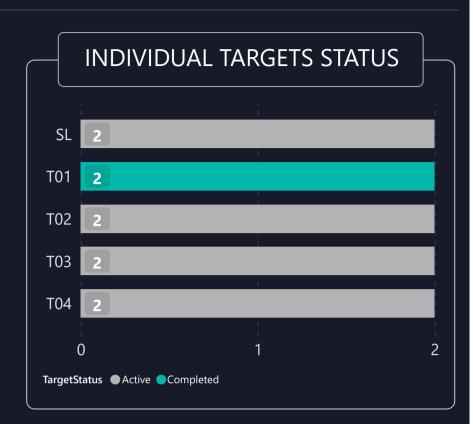

### LIST OF ALL TRADES

| Signal Date | Pair     | Direction | Туре  | Buy Rate     | Target 1     | Target 2     | Target 3     | Target 4     | Man. Close | Stop Loss  | P&L            | Dur. (days) |
|-------------|----------|-----------|-------|--------------|--------------|--------------|--------------|--------------|------------|------------|----------------|-------------|
| 30.11.2022  | BTC/USDT | Long      | Bybit | 16450.000000 | 18005.000000 | 18400.000000 | 18700.000000 | 19141.000000 |            | 15326.0000 | %18,9 <b>▲</b> | 14,9        |
| 30.11.2022  | ETH/USDT | Long      | Bybit | 1219.000000  | 1304.000000  | 1510.000000  | 1520.000000  | 1583.000000  |            | 1138.0000  | %7,0 <b>^</b>  | 14,9        |



### **DETAILED STATS OF TARGETS (T1, T2, T3 etc.)**









### TARGET DURATION vs PROFIT/LOSS SCATTER CHART