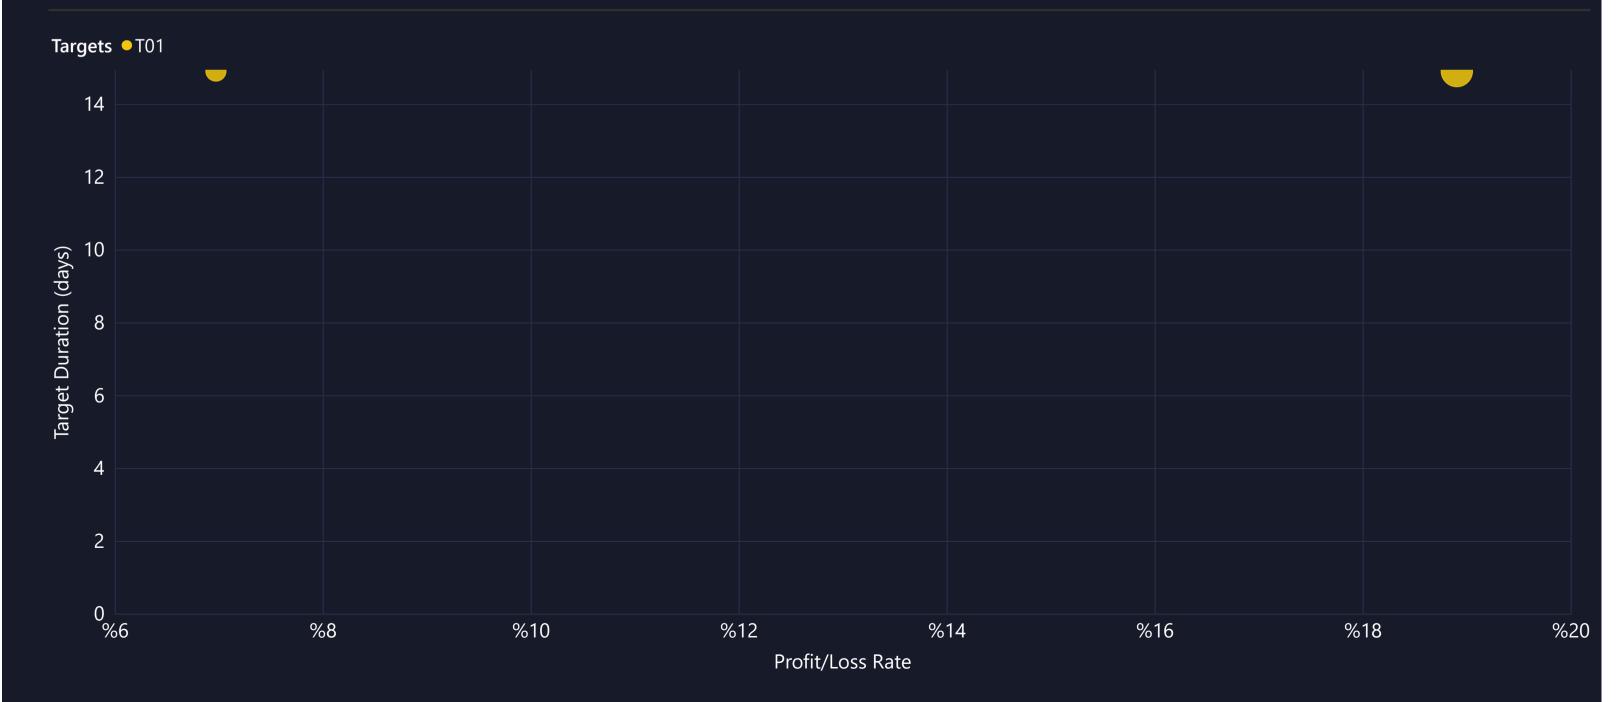

### TARGET DURATION vs PROFIT/LOSS SCATTER CHART

### TOP WIN & LOSS ORDERS

| Date       | Pair     | Order Profit | Tot. Dur. (days) | Order Target |
|------------|----------|--------------|------------------|--------------|
| 14.12.2022 | BTC/USDT | %18,9        | 14,9             | T01          |
| 14.12.2022 | ETH/USDT | %7,0         | 14,9             | T01          |
|            |          |              |                  |              |
|            |          |              |                  |              |
|            |          |              |                  |              |